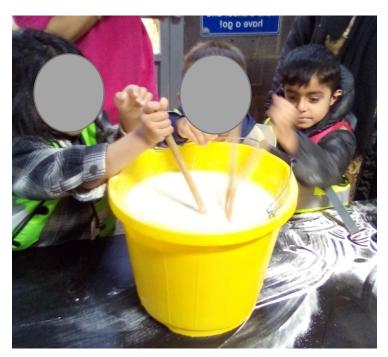

## We looked at the large tortoise.

We helped to weigh and mix the milk for the calves.