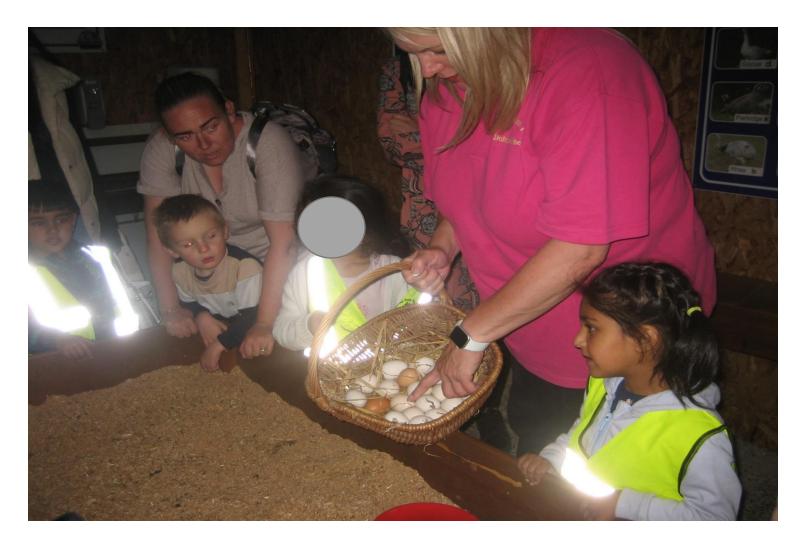

Do you think it was thirsty?

E and her Daddy brushed the Guinea pigs coat.

Can you see how many eggs we collected from the hen house?

Everyone went on a tractor ride with Farmer Chris to see the bull, cows and sheep in the fields.