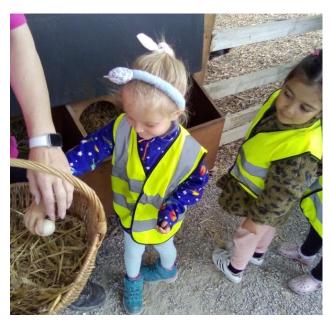

Do you think it was thirsty?

E and her Daddy brushed the Guinea pigs coat.

Can you see how many eggs we collected from the hen house?

Everyone went on a tractor ride with Farmer Chris to see the bull, cows and sheep in the fields.