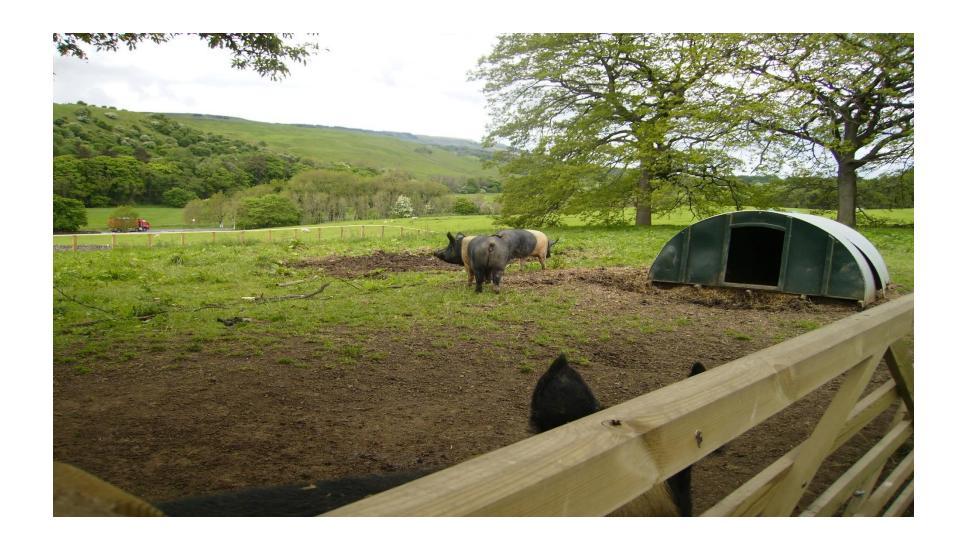

We went on a paddock walk where we visited the saddleback pigs.

One of the pigs had some piglets, can you see them having something to eat?

We all had a go at holding and brushing the

Guinea pigs.

A gave the Guinea pig a drink of water.