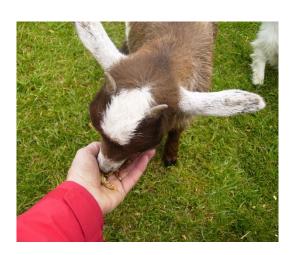

## Our Nursery Trip to Hesketh Farm Park at Bolton Abbey

The children visited the goats and gave them some food.

Can you see Z holding his hand out to feed the goats?

We visited the horse, ponies and donkeys. Some of the children stroked them.