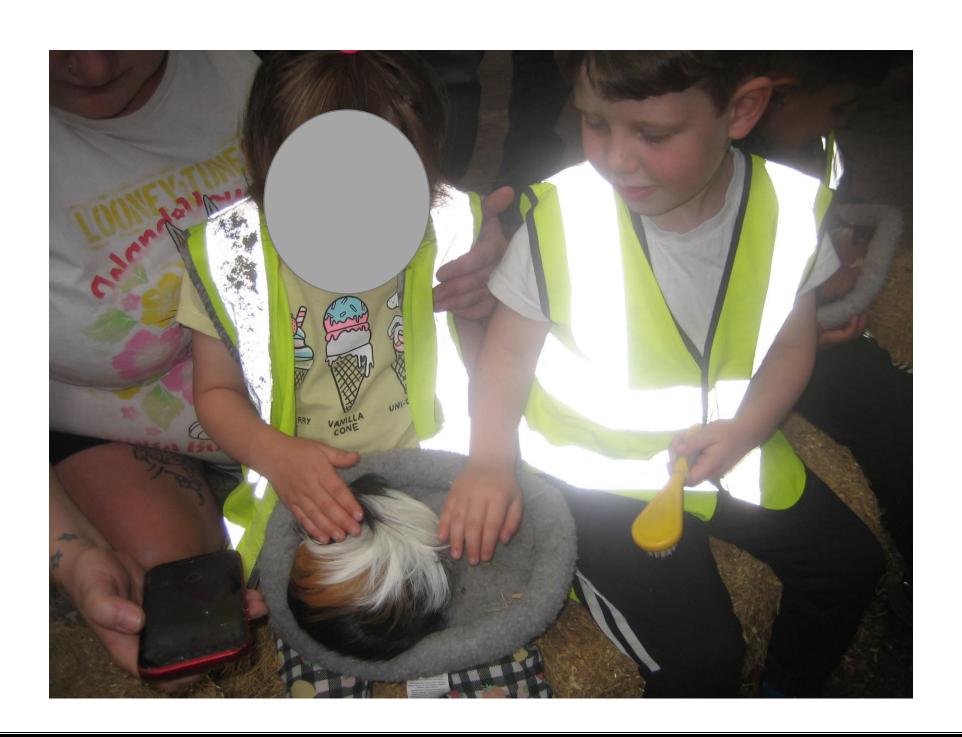

We went on a paddock walk where we visited the saddleback pigs.

One of the pigs had some piglets, can you see them having something to eat?

We all had a go at holding and brushing the

Guinea pigs.

A gave the Guinea pig a drink of water.

Do you think it was thirsty?

E and her Daddy brushed the Guinea pigs coat.

Can you see how many eggs we collected from the hen house?

Everyone went on a tractor ride with Farmer Chris to see the bull, cows and sheep in the fields.