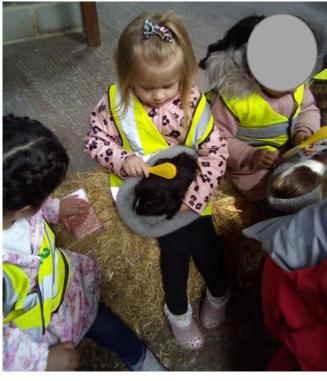

We went on a paddock walk where we visited the saddleback pigs.

One of the pigs had some piglets, can you see them having something to eat?

We all had a go at holding and brushing the

Guinea pigs.

A gave the Guinea pig a drink of water.

Do you think it was thirsty?

E and her Daddy brushed the Guinea pigs coat.

Can you see how many eggs we collected from the hen house?

Everyone went on a tractor ride with Farmer Chris to see the bull, cows and sheep in the fields.