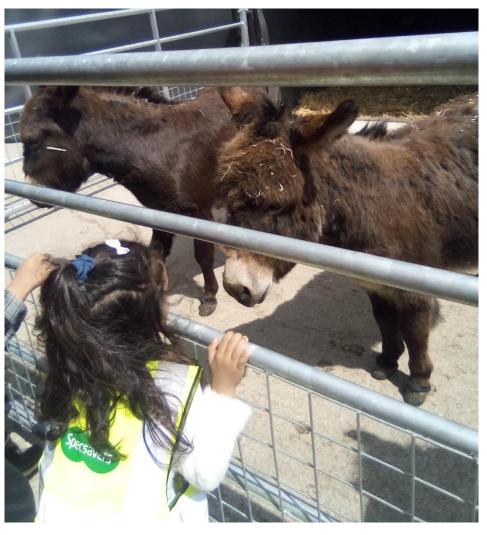

## Our Nursery Trip to Hesketh Farm Park at Bolton Abbey

The children visited the goats and gave them some food.

Can you see Z holding his hand out to feed the goats?

We visited the horse, ponies and donkeys. Some of the children stroked them.