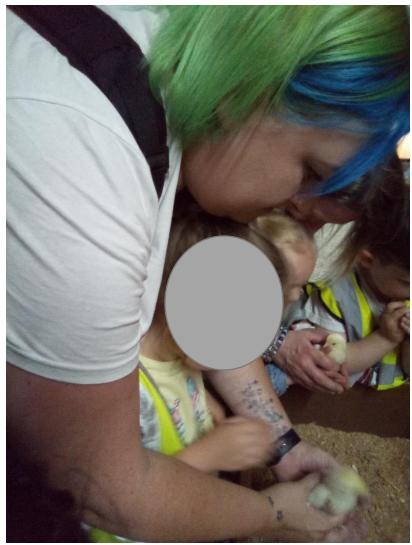

Park at Bolton Abbey

















The children visited the goats and gave them some food.



Can you see Z holding his hand out to feed the goats?













We visited the horse, ponies and donkeys. Some of the children stroked them.





We went on a paddock walk where we visited the saddleback pigs.



One of the pigs had some piglets, can you see them having something to eat?

We all had a go at holding and brushing the

Guinea pigs.













A gave the Guinea pig a drink of water.

Do you think it was thirsty?









E and her Daddy brushed the Guinea pigs coat.









Can you see how many eggs we collected from the hen house?

Everyone went on a tractor ride with Farmer Chris to see the bull, cows and sheep in the fields.







## We carefully held the chicks.

















Driving our own tractors.

## We looked at the large tortoise.



We helped to weigh and mix the milk for the calves.













## Everyone helped to feed the calves.







When we finished looking at all the animals we had time to play.