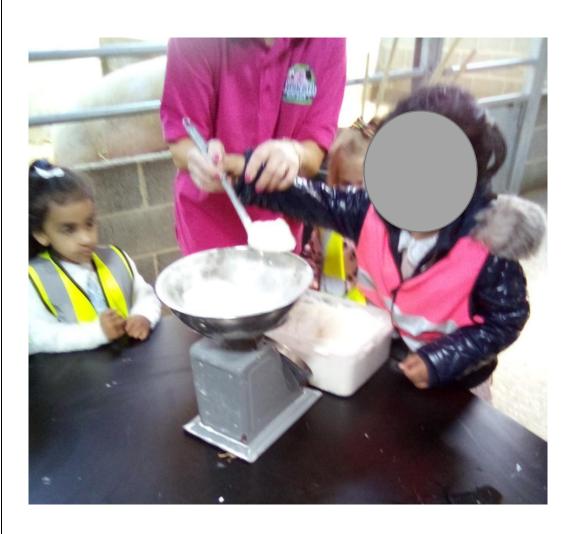

## We looked at the large tortoise.

We helped to weigh and mix the milk for the calves.