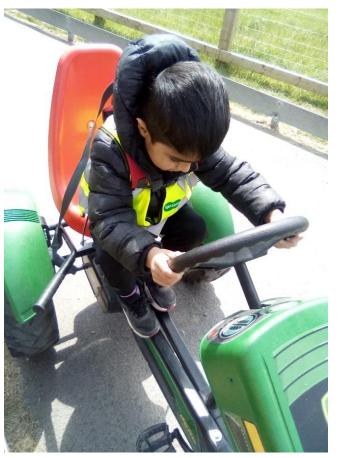

at Bolton Abbey

















The children visited the goats and gave them some food.



Can you see Z holding his hand out to feed the goats?













We visited the horse, ponies and donkeys. Some of the children stroked them.





We went on a paddock walk where we visited the saddleback pigs.



One of the pigs had some piglets, can you see them having something to eat?

We all had a go at holding and brushing the

Guinea pigs.













A gave the Guinea pig a drink of water.

Do you think it was thirsty?









E and her Daddy brushed the Guinea pigs coat.









Can you see how many eggs we collected from the hen house?

Everyone went on a tractor ride with Farmer Chris to see the bull, cows and sheep in the fields.







## We carefully held the chicks.

















Driving our own tractors.

## We looked at the large tortoise.



We helped to weigh and mix the milk for the calves.













## Everyone helped to feed the calves.







When we finished looking at all the animals we had time to play.