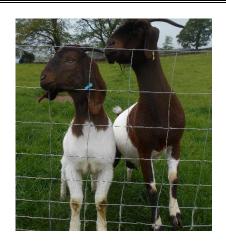

## Our Nursery Trip to Hesketh Farm Park at Bolton Abbey

The children visited the goats and gave them some food.

Can you see Z holding his hand out to feed the goats?

We visited the horse, ponies and donkeys. Some of the children stroked them.