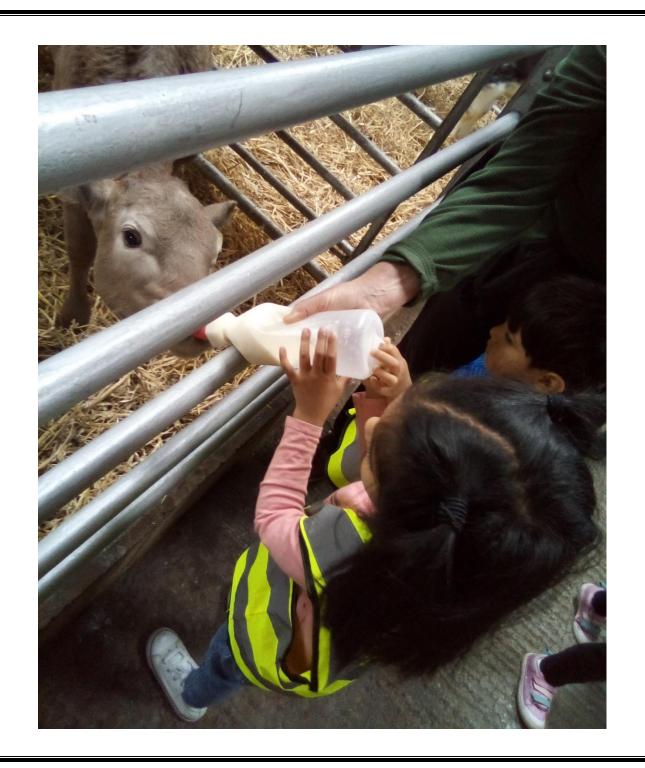

## Everyone helped to feed the calves.

When we finished looking at all the animals we had time to play.