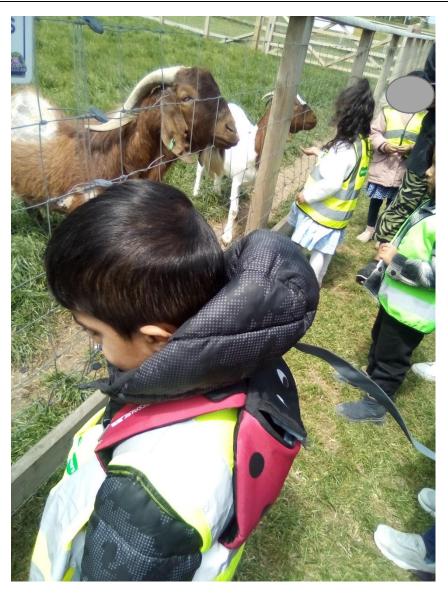

## Our Nursery Trip to Hesketh Farm Park at Bolton Abbey

The children visited the goats and gave them some food.

Can you see Z holding his hand out to feed the goats?

We visited the horse, ponies and donkeys. Some of the children stroked them.