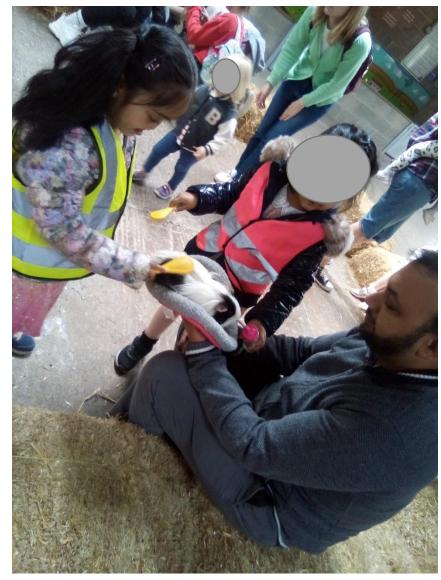

Do you think it was thirsty?

E and her Daddy brushed the Guinea pigs coat.

Can you see how many eggs we collected from the hen house?

Everyone went on a tractor ride with Farmer Chris to see the bull, cows and sheep in the fields.