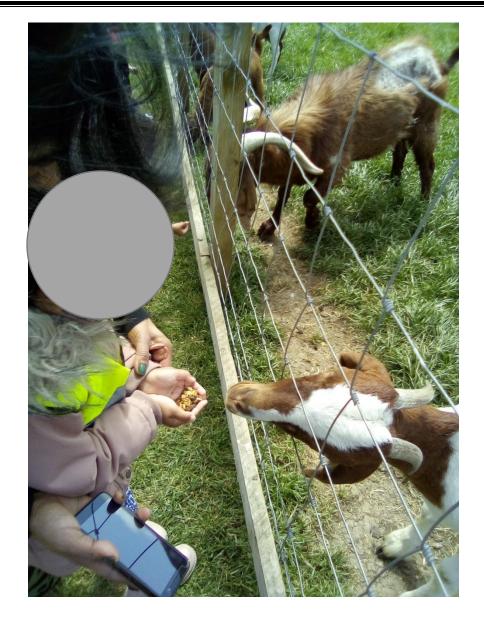

## Our Nursery Trip to Hesketh Farm Park at Bolton Abbey

The children visited the goats and gave them some food.

Can you see Z holding his hand out to feed the goats?

We visited the horse, ponies and donkeys. Some of the children stroked them.