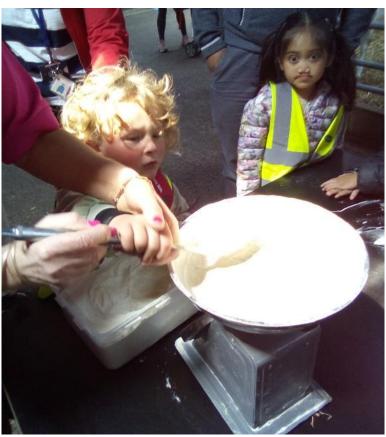

## We looked at the large tortoise.

We helped to weigh and mix the milk for the calves.