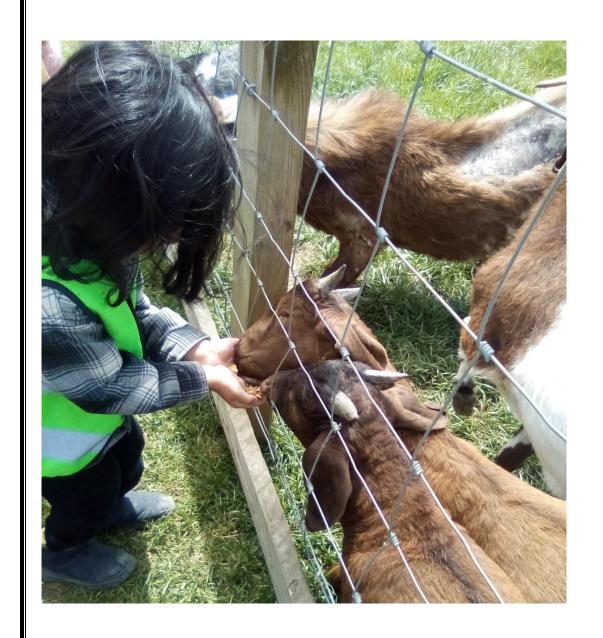

## Our Nursery Trip to Hesketh Farm Park at Bolton Abbey

The children visited the goats and gave them some food.

Can you see Z holding his hand out to feed the goats?

We visited the horse, ponies and donkeys. Some of the children stroked them.