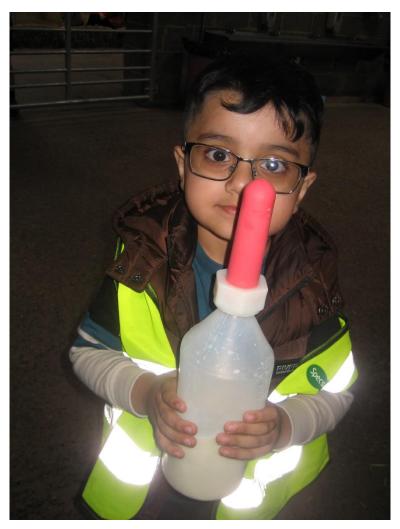

## We looked at the large tortoise.

We helped to weigh and mix the milk for the calves.

## Everyone helped to feed the calves.

When we finished looking at all the animals we had time to play.