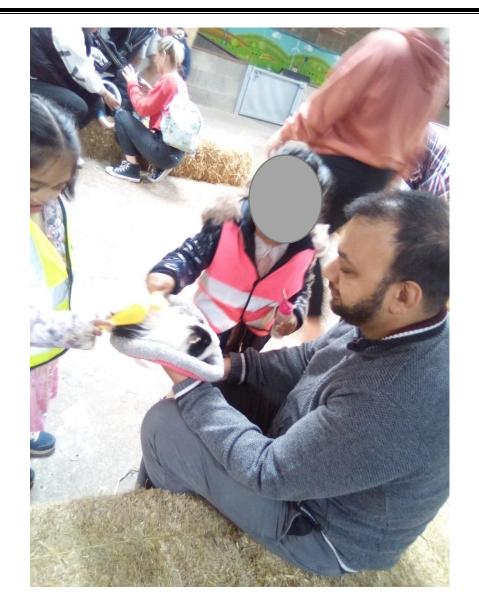

Do you think it was thirsty?

E and her Daddy brushed the Guinea pigs coat.

Can you see how many eggs we collected from the hen house?

Everyone went on a tractor ride with Farmer Chris to see the bull, cows and sheep in the fields.