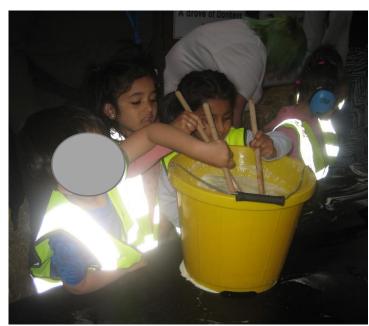

## We looked at the large tortoise.

We helped to weigh and mix the milk for the calves.