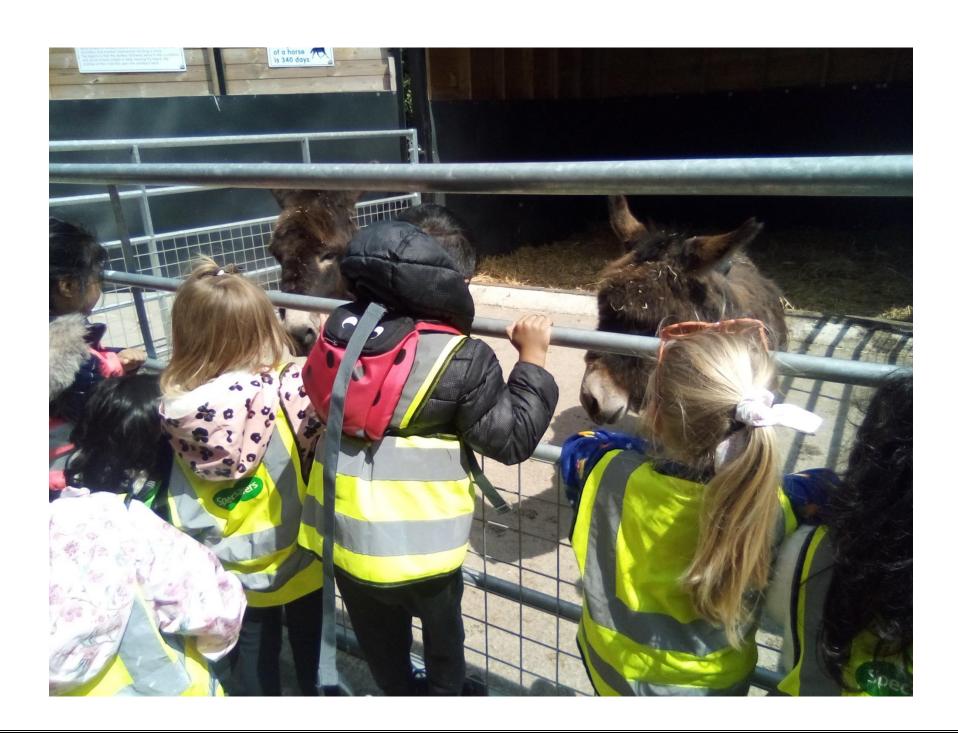

## Our Nursery Trip to Hesketh Farm Park at Bolton Abbey

The children visited the goats and gave them some food.

Can you see Z holding his hand out to feed the goats?

We visited the horse, ponies and donkeys. Some of the children stroked them.