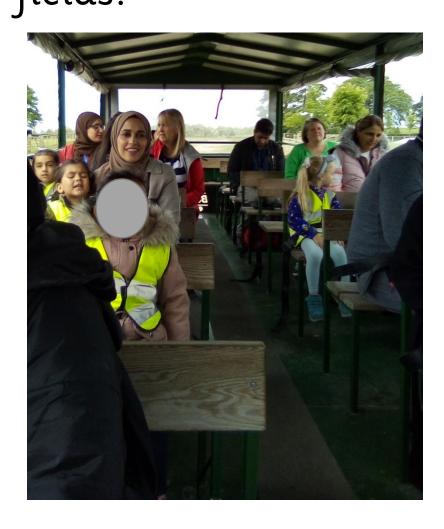

Do you think it was thirsty?

E and her Daddy brushed the Guinea pigs coat.

Can you see how many eggs we collected from the hen house?

Everyone went on a tractor ride with Farmer Chris to see the bull, cows and sheep in the fields.