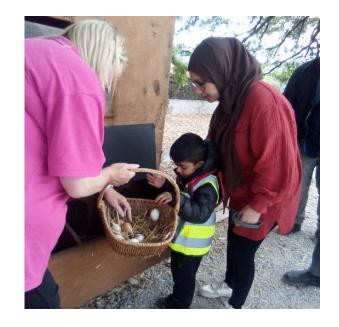

Do you think it was thirsty?

E and her Daddy brushed the Guinea pigs coat.

Can you see how many eggs we collected from the hen house?

Everyone went on a tractor ride with Farmer Chris to see the bull, cows and sheep in the fields.