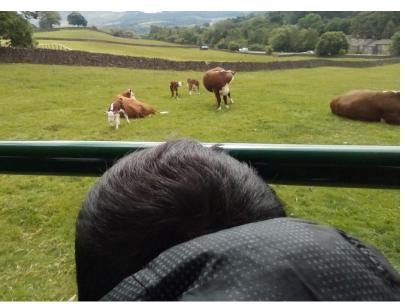

Do you think it was thirsty?

E and her Daddy brushed the Guinea pigs coat.

Can you see how many eggs we collected from the hen house?

Everyone went on a tractor ride with Farmer Chris to see the bull, cows and sheep in the fields.