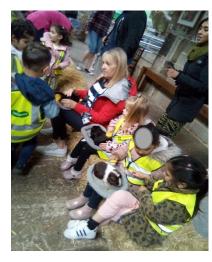

We went on a paddock walk where we visited the saddleback pigs.

One of the pigs had some piglets, can you see them having something to eat?

We all had a go at holding and brushing the

Guinea pigs.

A gave the Guinea pig a drink of water.

Do you think it was thirsty?

E and her Daddy brushed the Guinea pigs coat.

Can you see how many eggs we collected from the hen house?

Everyone went on a tractor ride with Farmer Chris to see the bull, cows and sheep in the fields.