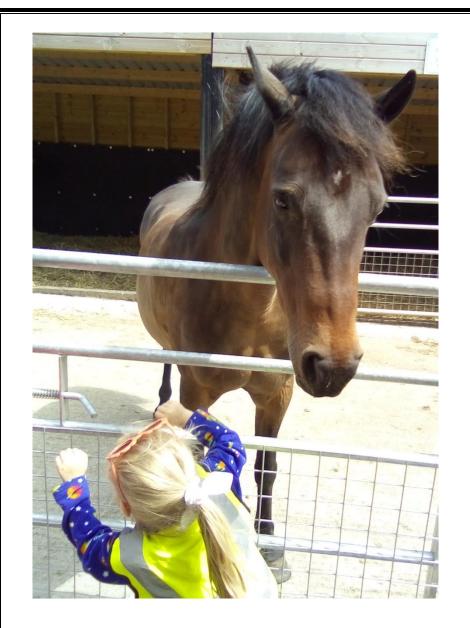

## Our Nursery Trip to Hesketh Farm Park at Bolton Abbey

The children visited the goats and gave them some food.

Can you see Z holding his hand out to feed the goats?

We visited the horse, ponies and donkeys. Some of the children stroked them.