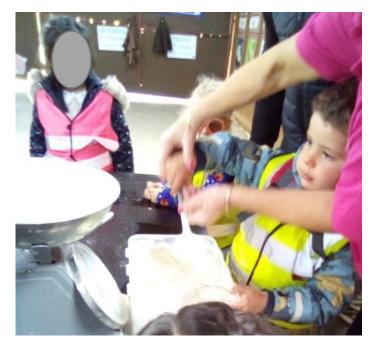

## We looked at the large tortoise.

We helped to weigh and mix the milk for the calves.