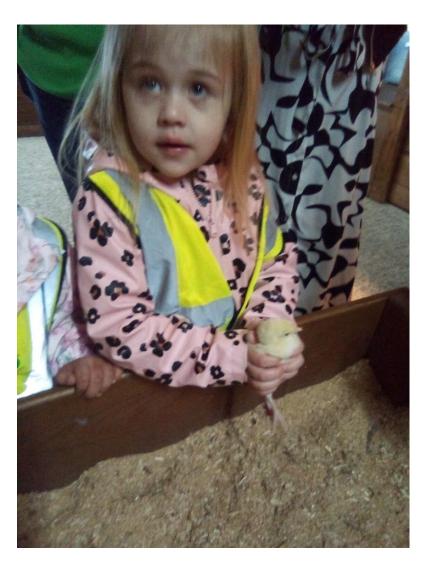

h Farm Park at Bolton Abbey

















The children visited the goats and gave them some food.



Can you see Z holding his hand out to feed the goats?













We visited the horse, ponies and donkeys. Some of the children stroked them.





We went on a paddock walk where we visited the saddleback pigs.



One of the pigs had some piglets, can you see them having something to eat?

We all had a go at holding and brushing the

Guinea pigs.













A gave the Guinea pig a drink of water.

Do you think it was thirsty?









E and her Daddy brushed the Guinea pigs coat.









Can you see how many eggs we collected from the hen house?

Everyone went on a tractor ride with Farmer Chris to see the bull, cows and sheep in the fields.







## We carefully held the chicks.

















Driving our own tractors.

## We looked at the large tortoise.



We helped to weigh and mix the milk for the calves.













## Everyone helped to feed the calves.







When we finished looking at all the animals we had time to play.