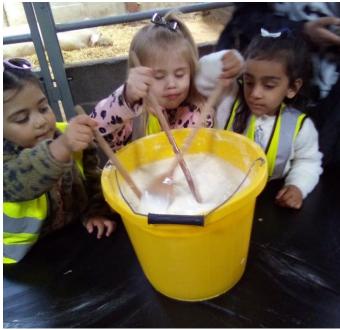

## We looked at the large tortoise.

We helped to weigh and mix the milk for the calves.