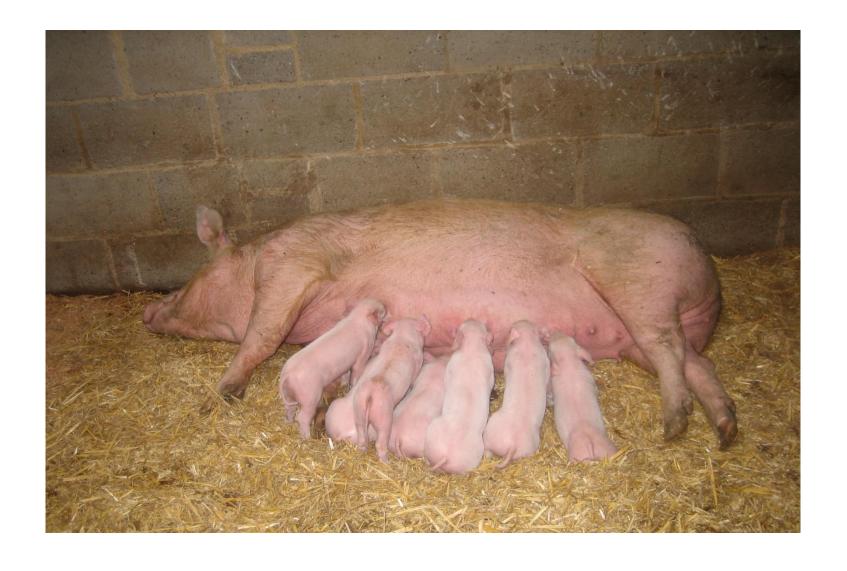

We went on a paddock walk where we visited the saddleback pigs.

One of the pigs had some piglets, can you see them having something to eat?

We all had a go at holding and brushing the

Guinea pigs.

A gave the Guinea pig a drink of water.