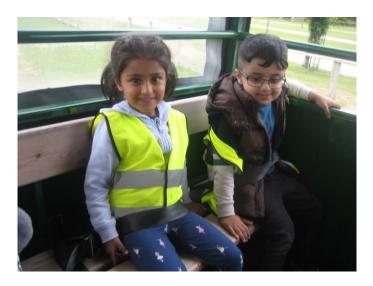

Do you think it was thirsty?

E and her Daddy brushed the Guinea pigs coat.

Can you see how many eggs we collected from the hen house?

Everyone went on a tractor ride with Farmer Chris to see the bull, cows and sheep in the fields.