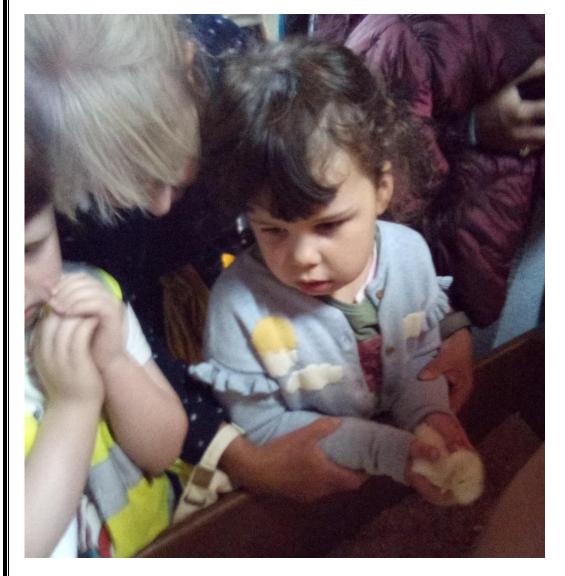

We went on a paddock walk where we visited the saddleback pigs.

One of the pigs had some piglets, can you see them having something to eat?

We all had a go at holding and brushing the

Guinea pigs.

A gave the Guinea pig a drink of water.