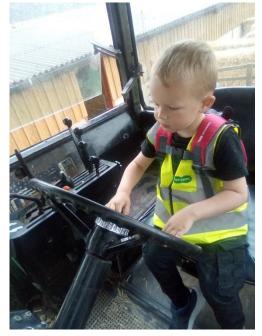

ark at Bolton Abbey

















The children visited the goats and gave them some food.



Can you see Z holding his hand out to feed the goats?













We visited the horse, ponies and donkeys. Some of the children stroked them.





We went on a paddock walk where we visited the saddleback pigs.



One of the pigs had some piglets, can you see them having something to eat?

We all had a go at holding and brushing the

Guinea pigs.













A gave the Guinea pig a drink of water.

Do you think it was thirsty?









E and her Daddy brushed the Guinea pigs coat.









Can you see how many eggs we collected from the hen house?

Everyone went on a tractor ride with Farmer Chris to see the bull, cows and sheep in the fields.







## We carefully held the chicks.

















Driving our own tractors.

## We looked at the large tortoise.



We helped to weigh and mix the milk for the calves.













## Everyone helped to feed the calves.







When we finished looking at all the animals we had time to play.