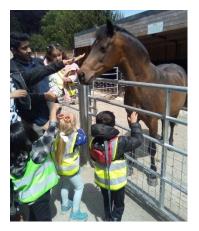

## Our Nursery Trip to Hesketh Farm Park at Bolton Abbey

The children visited the goats and gave them some food.

Can you see Z holding his hand out to feed the goats?

We visited the horse, ponies and donkeys. Some of the children stroked them.