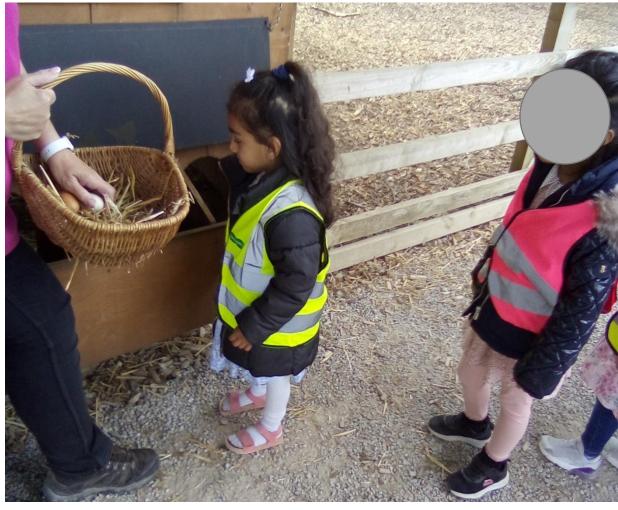

Do you think it was thirsty?

E and her Daddy brushed the Guinea pigs coat.

Can you see how many eggs we collected from the hen house?

Everyone went on a tractor ride with Farmer Chris to see the bull, cows and sheep in the fields.