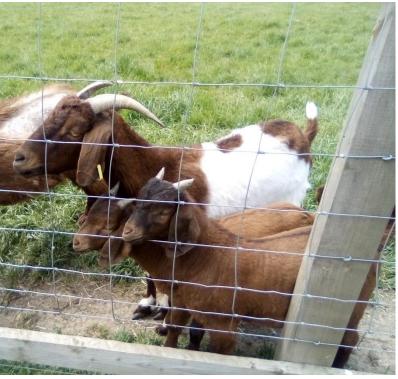

## Our Nursery Trip to Hesketh Farm Park at Bolton Abbey

The children visited the goats and gave them some food.

Can you see Z holding his hand out to feed the goats?

We visited the horse, ponies and donkeys. Some of the children stroked them.