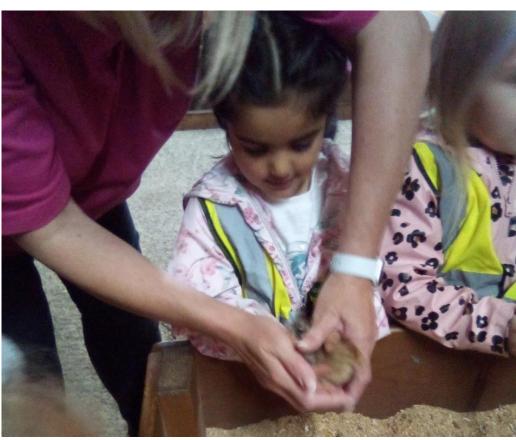

Farm Park at Bolton Abbey

















The children visited the goats and gave them some food.



Can you see Z holding his hand out to feed the goats?













We visited the horse, ponies and donkeys. Some of the children stroked them.





We went on a paddock walk where we visited the saddleback pigs.



One of the pigs had some piglets, can you see them having something to eat?

We all had a go at holding and brushing the

Guinea pigs.













A gave the Guinea pig a drink of water.

Do you think it was thirsty?









E and her Daddy brushed the Guinea pigs coat.









Can you see how many eggs we collected from the hen house?

Everyone went on a tractor ride with Farmer Chris to see the bull, cows and sheep in the fields.







## We carefully held the chicks.

















Driving our own tractors.

## We looked at the large tortoise.



We helped to weigh and mix the milk for the calves.













## Everyone helped to feed the calves.







When we finished looking at all the animals we had time to play.