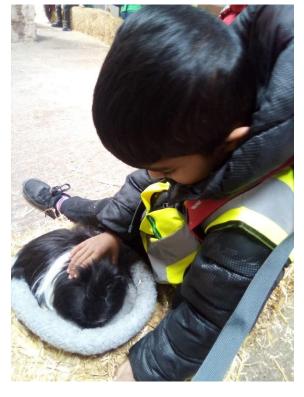

We went on a paddock walk where we visited the saddleback pigs.

One of the pigs had some piglets, can you see them having something to eat?

We all had a go at holding and brushing the

Guinea pigs.

A gave the Guinea pig a drink of water.

Do you think it was thirsty?

E and her Daddy brushed the Guinea pigs coat.

Can you see how many eggs we collected from the hen house?

Everyone went on a tractor ride with Farmer Chris to see the bull, cows and sheep in the fields.