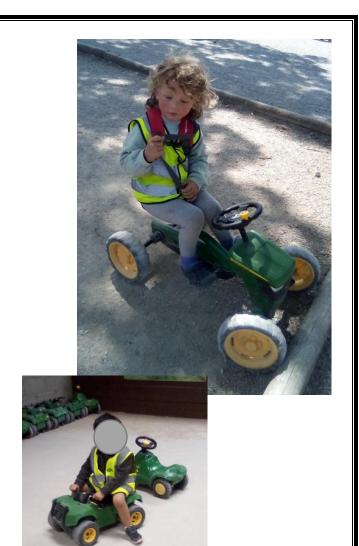

Bolton Abbey

















The children visited the goats and gave them some food.



Can you see Z holding his hand out to feed the goats?













We visited the horse, ponies and donkeys. Some of the children stroked them.





We went on a paddock walk where we visited the saddleback pigs.



One of the pigs had some piglets, can you see them having something to eat?

We all had a go at holding and brushing the

Guinea pigs.













A gave the Guinea pig a drink of water.

Do you think it was thirsty?









E and her Daddy brushed the Guinea pigs coat.









Can you see how many eggs we collected from the hen house?

Everyone went on a tractor ride with Farmer Chris to see the bull, cows and sheep in the fields.







## We carefully held the chicks.

















Driving our own tractors.

## We looked at the large tortoise.



We helped to weigh and mix the milk for the calves.













## Everyone helped to feed the calves.







When we finished looking at all the animals we had time to play.