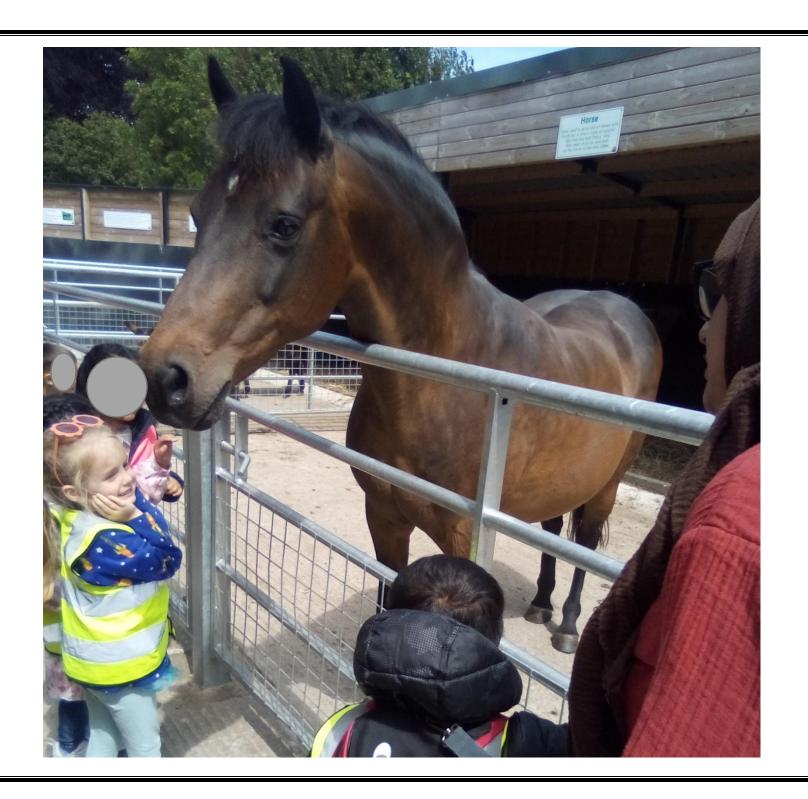

## Our Nursery Trip to Hesketh Farm Park at Bolton Abbey

The children visited the goats and gave them some food.

Can you see Z holding his hand out to feed the goats?

We visited the horse, ponies and donkeys. Some of the children stroked them.