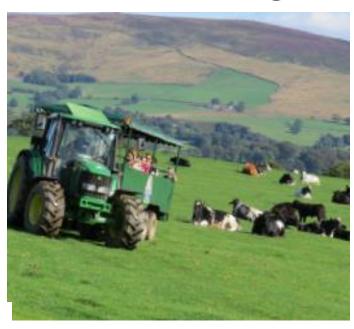

Do you think it was thirsty?

E and her Daddy brushed the Guinea pigs coat.

Can you see how many eggs we collected from the hen house?

Everyone went on a tractor ride with Farmer Chris to see the bull, cows and sheep in the fields.