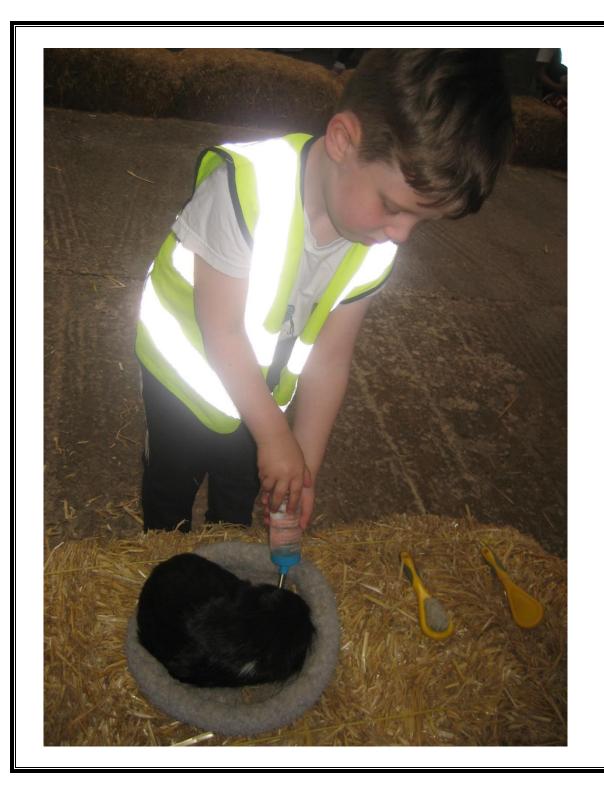

We went on a paddock walk where we visited the saddleback pigs.

One of the pigs had some piglets, can you see them having something to eat?

We all had a go at holding and brushing the

Guinea pigs.

A gave the Guinea pig a drink of water.

Do you think it was thirsty?

E and her Daddy brushed the Guinea pigs coat.

Can you see how many eggs we collected from the hen house?

Everyone went on a tractor ride with Farmer Chris to see the bull, cows and sheep in the fields.