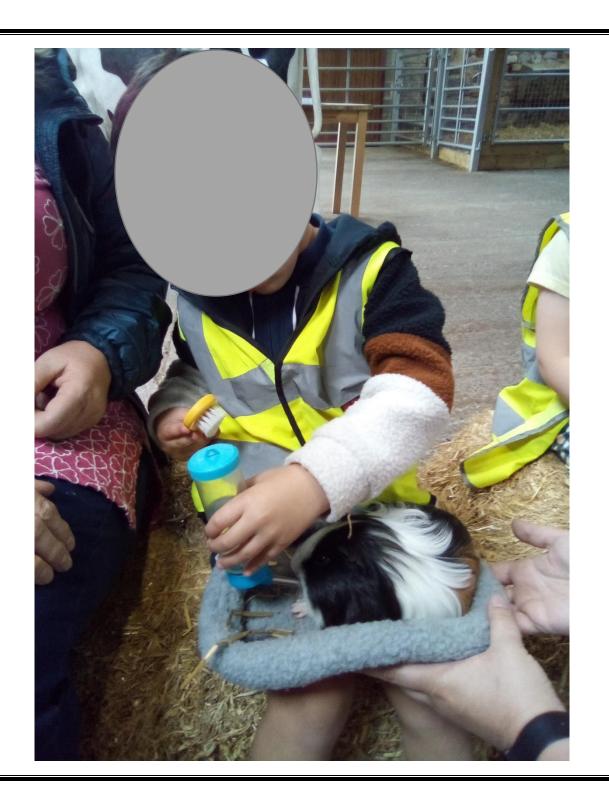

We went on a paddock walk where we visited the saddleback pigs.

One of the pigs had some piglets, can you see them having something to eat?

We all had a go at holding and brushing the

Guinea pigs.

A gave the Guinea pig a drink of water.

Do you think it was thirsty?

E and her Daddy brushed the Guinea pigs coat.

Can you see how many eggs we collected from the hen house?

Everyone went on a tractor ride with Farmer Chris to see the bull, cows and sheep in the fields.