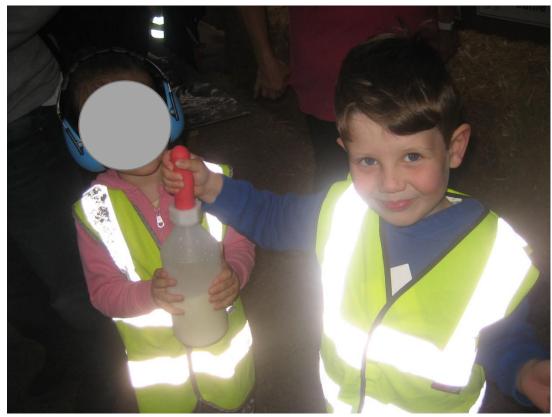

## Everyone helped to feed the calves.

When we finished looking at all the animals we had time to play.