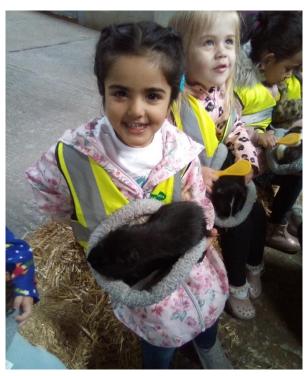

We went on a paddock walk where we visited the saddleback pigs.

One of the pigs had some piglets, can you see them having something to eat?

We all had a go at holding and brushing the

Guinea pigs.

A gave the Guinea pig a drink of water.

Do you think it was thirsty?

E and her Daddy brushed the Guinea pigs coat.

Can you see how many eggs we collected from the hen house?

Everyone went on a tractor ride with Farmer Chris to see the bull, cows and sheep in the fields.