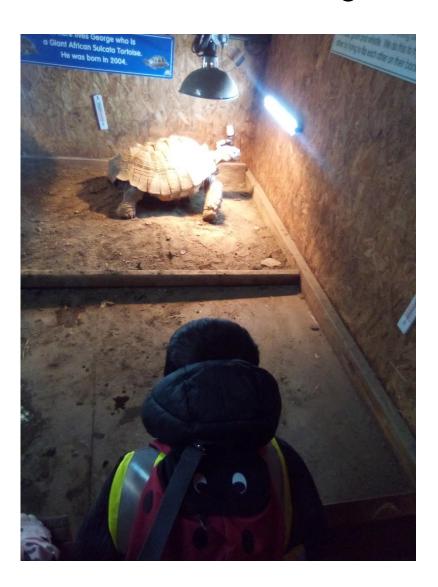

## We looked at the large tortoise.

We helped to weigh and mix the milk for the calves.