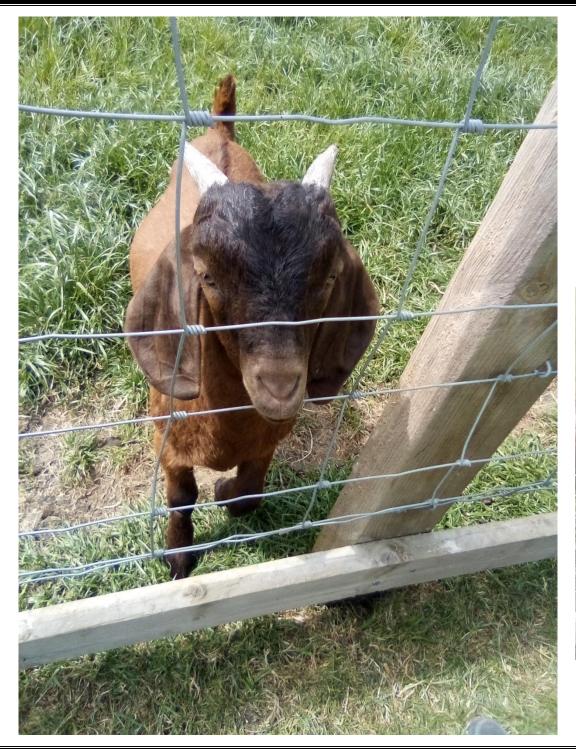

## Our Nursery Trip to Hesketh Farm Park at Bolton Abbey

The children visited the goats and gave them some food.

Can you see Z holding his hand out to feed the goats?

We visited the horse, ponies and donkeys. Some of the children stroked them.